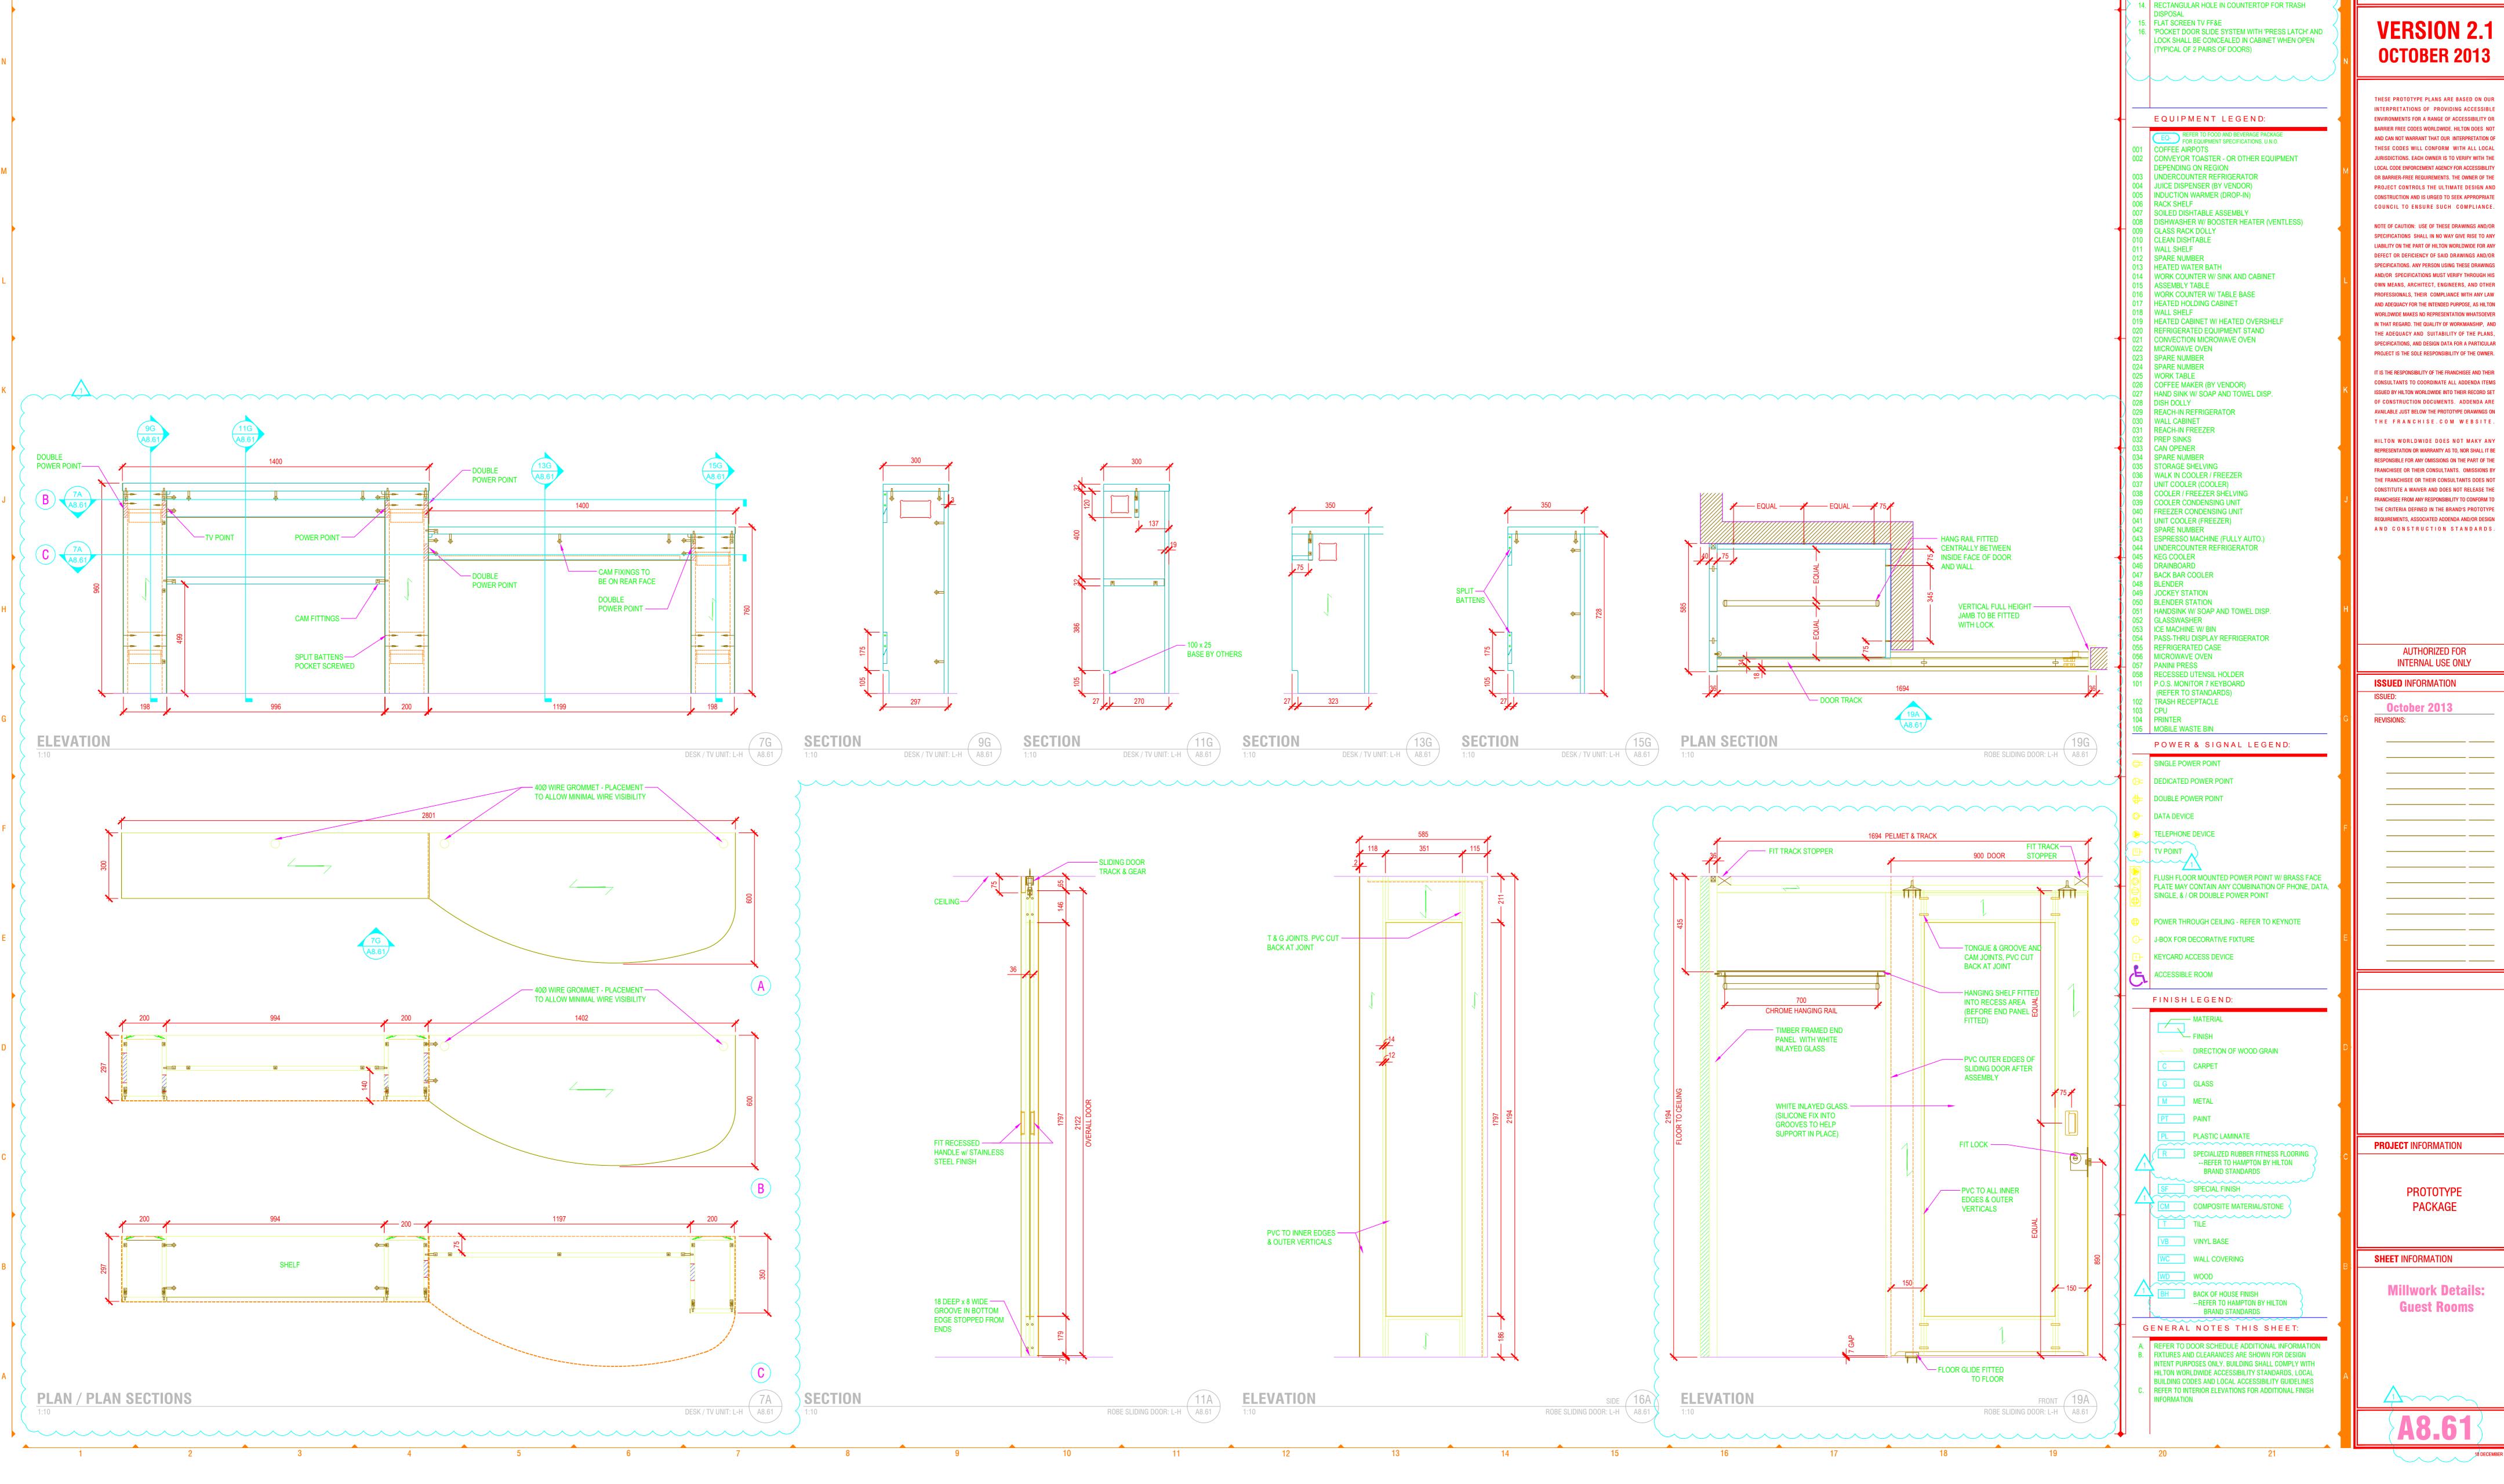

— Бу Hilton – 755 Crossover Ln. Memphis TN 38117

KEYNOTES:

COUNTERTOP

PACKAGE

4. ACCESSIBLE TRANSACTION SURFACE

7. KEYCARD HOLDER (90Wx 150H x 180D)

-PROVIDE BRACKET FOR HANGING FILES

10. GRAPHICS - REFER TO GRAPHICS PACKAGE 11. SURFACE MOUNTED VERTICAL SLIDING DOOR WITH GRAPHICS ON GUEST SIDE - REFER TO GRAPHICS PACKAGE 12. FLEX ZONE CONFIGURATION DETERMINED BY REGION 13. RECESSED COUNTERTOP TO CONCEAL SIDES OF BUS TOP -OPEN IN BACK FOR TUB REMOVAL -INTEGRATE

5. BRAND MARK HAMPTON LOGO -REFER TO GRAPHICS

6. OPEN FACE DRAWER WITH HEAVY DUTY FULL EXTENSION

8. LOCKABLE FILE DRAWER WITH FULL EXTENSION GLIDES

9. LOCKABLE CASH DRAWER WITH FULL EXTENSION GLIDES

COUNTERTOP CONSTRUCTION WITH WOOD DOOR FRAME

DECORATIVE LIGHT FIXTURE -REFER TO FF&E PACKAGE 2. SHEER DRAPERY AND TRACK M